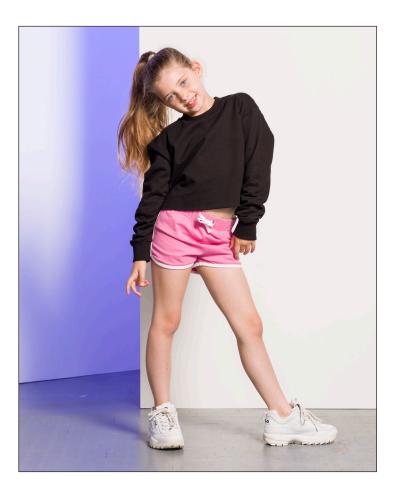

## SM515 Kids' Cropped Slounge Sweat

| Fabric: | Black: 80% Cotton, 20%<br>Polyester                                         |  |  |
|---------|-----------------------------------------------------------------------------|--|--|
| Weight: | Heather Grey: 70% Cotton,<br>30% Polyester<br>Brushed Back Fleece<br>280gsm |  |  |
|         |                                                                             |  |  |

Sizes: Carton: 5/6 - 13yrs 36

Country of Origin: Commodity Code:

- Oversized sweat with cropped raw hem
- Set in sleeve with dropped shoulders
- 2x2 ribbed neck and cuffs
- Single jersey back neck tape
- Tear-out label
- Matches Women's SK515