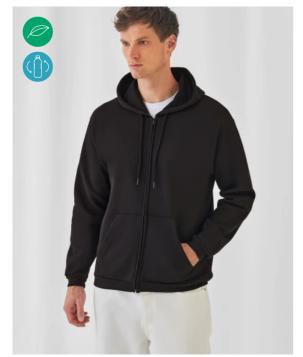

#### **Details**

B&C, NOW sourcing 100% More Sustainable fibres for all cotton-based products

This hooded full zip sweatshirt features a soft and qualitative 50% cotton - 50% polyester fabric and the "B&C No Label" solution for easy rebranding. Its regular fit assures the perfect balance of long-lasting comfort and a contemporary silhouette. The B&C ID.205 50/50 is a unisex style designed to fit both men

Available in standard range of colours at the best price/value proposition.

- Hood
- · Covered full zip
- Long lasting qualitative tone-on-tone coil full zip with metal slider and puller
- Contemporary look designed for all types off activity
- Bottom hem and cuffs with 1×1 elastane rib for a perfect fit
- Kangaroo pocket
- Two panels lined hood with tone-on-tone tubular drawcord
- Regular fit
- Set-in sleeves
- · Side seams
- "B&C No Label" solution for easy rebranding