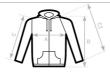

# **Care instructions**

All our products are tested and approved using all main print techniques.

| B&C ID.205 50/50 WU 125       | XS   | S    | М    | L    | XL   | 2XL  | 3XL | 4XL |
|-------------------------------|------|------|------|------|------|------|-----|-----|
| A HALF CHEST                  | 48   | 51,5 | 55   | 58,5 | 62   | 65,5 | -   | -   |
| B BODY LENGTH FROM NECK POINT | 64   | 66   | 68   | 70   | 72   | 74   | -   | -   |
| C SLEEVE LENGTH               | 59,5 | 60,5 | 61,5 | 62,5 | 63,5 | 64,5 | -   | -   |