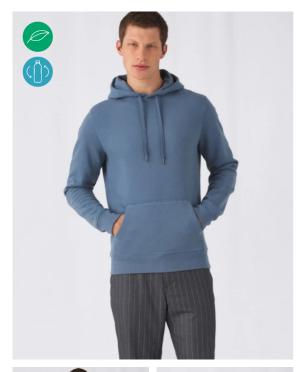

#### Details

B&C, NOW sourcing 100% More Sustainable fibres for all cotton-based products

The environment friendly luxurious Hooded thanks to exceptional softness, modern style and supreme printability offering 21 awesome colours and a wide range of sizes. The premium Hooded at its best.

- Elegant, luxurious, comfortable & Environment friendly Hooded sweatshirt
- Side seamed style ensures the best fit and a masculine silhouette
- Identical colours (20) for men and women for a perfect duo
- 8 sizes XS to 4XL
- Single Jersey lined hood for extra durability and perfect appearance
- Flat laced drawstings with luxurious metal tips
- Qualitative long-lasting necktape
- Single Jersey halfmoon in the back for premium look and extra durability.