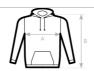

### **Care instructions**

All our products are tested and approved using all main print techniques.

| B&C KING HOODED | XS | S  | М    | L  | XL   | 2XL | 3XL | 4XL |
|-----------------|----|----|------|----|------|-----|-----|-----|
| A HALF CHEST    | 49 | 52 | 55,5 | 59 | 62,5 | 66  | 70  | 74  |
| B BODY LENGTH   | 68 | 70 | 72   | 74 | 76   | 78  | 79  | 80  |