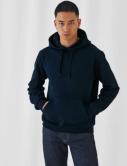

#### Details

B&C, NOW sourcing 100% More Sustainable fibres for all cotton-based products

The Cotton Rich composition (80% cotton/20% polyester) of the B&C ID.003 basic hoodie gives you the efficient blend of decoration result and wearer comfort. This hooded sweatshirt is available in a broad range of 9 sizes and 7 classic colours. Featuring a modern cut, a lined hood and brushed fleece inner, this mainstream classic is at home for work or leisure.

#### Lined Hooded Sweatshirt with drawstring

- Cotton Rich blend (80 % cotton/ 20% polyester)
- Cuffs and bottom hem in 1×1 rib with elastane
- Front kangaroo pocket with reinforced seams
- · Set in sleeves
- Shoulders & armholes with flatlock topstitch
- Modern cut
- Tubular construction
- Wide range of 18 colours and 9 sizes (up to 5XL) to fit all business needs