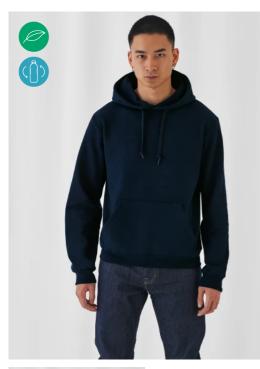

#### Details

B&C, NOW sourcing 100% More Sustainable fibres for all cotton-based products

The Cotton Rich composition (80% cotton/20% polyester) of the B&C ID.003 basic hoodie gives you the efficient blend of decoration result and wearer comfort. This hooded sweatshirt is available in a broad range of 9 sizes and 7 classic colours. Featuring a modern cut, a lined hood and brushed fleece inner, this mainstream classic is at home for work or leisure.

#### Lined Hooded Sweatshirt with drawstring

- Cotton Rich blend (80 % cotton/ 20% polyester)
- Cuffs and bottom hem in 1×1 rib with elastane
- Front kangaroo pocket with reinforced seams
- · Set in sleeves
- Shoulders & armholes with flatlock topstitch
- Modern cut
- Tubular construction
- Wide range of 18 colours and 9 sizes (up to 5XL) to fit all business needs