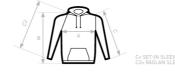

#### Size

XS, S, M, L, XL, 2XL, 3XL, 4XL, 5XL\*

#### Sustainability

Care instructions

 $\boxtimes \bigotimes \overline{\bigcirc} \sqsupseteq \boxtimes \bigotimes$ 

All our products are tested and approved using all main print techniques.

| B&C ID.003 COTTON RICH | XS   | S            | М    | L    | XL   | 2XL  | 3XL  | 4XL  | 5XL  |
|------------------------|------|--------------|------|------|------|------|------|------|------|
|                        | 63,5 | 51,5<br>65,5 | 67,5 | 69,5 | 71,5 | 73,5 | 75,5 | 77,5 | 79,5 |
| C SLEEVE LENGTH        | 61,5 | 62,5         | 63,5 | 64,5 | 65,5 | 66,5 | 67,5 | 68,5 | 69,5 |