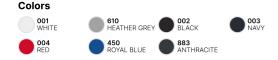

## **Color Note**

\*Colours available in 5XL: Black - Navy - Heather Grey

#### Lined Hooded Sweatshirt with drawstring

- Cotton Rich blend (80 % cotton/ 20% polyester)
- Cuffs and bottom hem in 1×1 rib with elastane
- Front kangaroo pocket with reinforced seams
- · Set in sleeves
- Shoulders & armholes with flatlock topstitch
- Modern cut
- Tubular construction
- Wide range of 18 colours and 9 sizes (up to 5XL) to fit all business needs