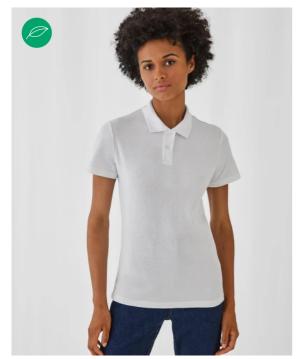

# B&C ID.001 /women

Designed to complement the B&C ID.001 basic poloshirt, the B&C ID.001 /women has a classic feminine cut, available in 7 sizes to flatter every silhouette. Its typical 1×1 rib knit collar, 2-button reinforced placket and 20 matching colours with the B&C ID.001 unisex style create the perfect basic poloshirt duo.

#### Short-sleeved Piqué polo shirt for women

- 1×1 rib knitted collar
- · Necktape for better shape retention
- 2-button placket reinforced with fusible interlining
- Feminine cut, regular fit
- Side seams for perfect fit
- . Wide range of sizes to fit everyone: XS-3XL