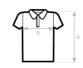

#### Short-sleeved Piqué polo shirt

- 1×1 rib knitted collar
- · Necktape for better shape retention
- 2-button placket reinforced with fusible interlining
- Regular fit
- Side seams for perfect fit
- Wide range of sizes to fit everyone: XS-4XL

## **Care instructions**

All our products are tested and approved using all main print techniques.

| B BODY LENGTH FROM NECK POINT   67   69,5   72   74,5   77   79,5   82   84,5 | B&C ID.001 PU I10  A HALF CHEST  B BODY LENGTH FROM NECK POINT | XS<br>45,5<br>67 |  | , | 56 | , |  | 66,5 | 4XL<br>70<br>84,5 |
|-------------------------------------------------------------------------------|----------------------------------------------------------------|------------------|--|---|----|---|--|------|-------------------|
|-------------------------------------------------------------------------------|----------------------------------------------------------------|------------------|--|---|----|---|--|------|-------------------|