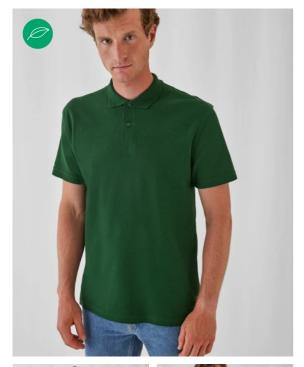

#### **Details**

B&C, NOW sourcing 100% More Sustainable fibres for all cotton-based products

Basic by B&C - The 100% cotton piqué short-sleeved polo shirt designed and engineered to offer the right style at the right price for large quantities.

Made of 100% pre-shrunk ring-spun cotton piqué, the B&C ID.001 poloshirt features a 1×1 rib knitted collar and 2-button reinforced placket. Available in a range of 20 colours (in duo with the women style) and 8 sizes, it's the ideal basic poloshirt.

#### Short-sleeved Piqué polo shirt

- 1×1 rib knitted collar
- · Necktape for better shape retention
- 2-button placket reinforced with fusible interlining
- Regular fit
- Side seams for perfect fit
- Wide range of sizes to fit everyone: XS-4XL