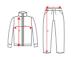

## COLORS

| S | ΙZ | E٤ |
|---|----|----|
|   |    |    |

| Adults:                         | s           | М           | L           | XL          | 2XL         |
|---------------------------------|-------------|-------------|-------------|-------------|-------------|
| Upper garment:<br>(WDTH/HEIGHT) | 51cm/ 70cm  | 53cm/ 72cm  | 56cm/ 74cm  | 59cm/ 76cm  | 62cm/ 78cm  |
| Lower garment:<br>(MDTH/HEIGHT) | 36cm/ 101cm | 38cm/ 103cm | 40cm/ 105cm | 42cm/ 107cm | 44cm/ 109cm |

| Kids:                              | 4               | 6             | 8               | 10            | 12              | 14            | 16           |
|------------------------------------|-----------------|---------------|-----------------|---------------|-----------------|---------------|--------------|
| Upper<br>garment:<br>(WDTH/HEIGHT) | 37.5cm/<br>43cm | 40cm/<br>47cm | 42.5cm/<br>50cm | 45cm/<br>53cm | 47.5cm/<br>56cm | 50cm/<br>59cm | 52.5cm/ 62cm |
| Lower<br>garment:                  | 24cm/ 61cm      | 26cm/<br>68cm | 28cm/ 75cm      | 30cm/<br>82cm | 32cm/ 87cm      | 34cm/<br>92cm | 36cm/ 97cm   |

<sup>\*[</sup>Measured from the edge 1 cm below the sleeves / Measured from the highest point of the shoulder to the end of the garment]