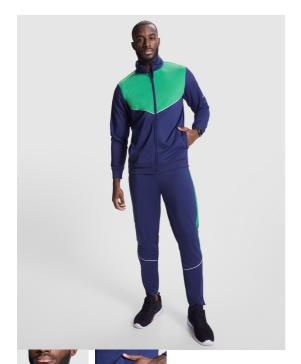

### DESCRIPTION

Tracksuit in lightweight and elastic fabric.  $\cdot$  Jacket with contrasting colour and sewing trims on chest.  $\cdot$  High collar with contrasting seams.  $\cdot$  Central zip  $\cdot$  Side pockets.  $\cdot$  2x2 ribbed cuffs and waist.  $\cdot$  Trousers with elastic waistband and drawstring.  $\cdot$  Contrasting side piece with sewing trim.  $\cdot$  Zipped hem.

## COMPOSITION

100% polyester interlock, 225 g/m².